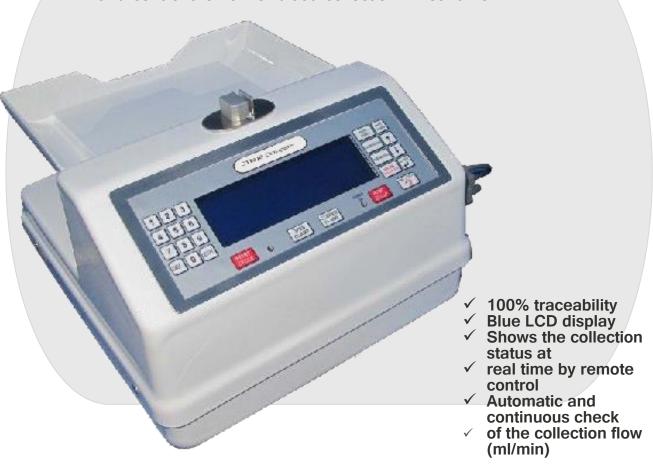

# **MIXER B**

REF: E051P-B

The MIXER B is an automatic balance able to shake, weight and control the flow of blood collection in real time.

- ✓ Automatic and manual tube clamping system for any type of tube with
- ✓ sensor to check the presence/absence of the tube in order to increase
- ✓ safety during blood collection
- ✓ Automatic and constant check of duration and speed of blood collection,
- ✓ collection flow and volume, date, time, alarms, etc.
- ✓ Tray suitable for any type of bags, removable and easy to clean
- ✓ Optimum security during blood collection
- ✓ Shaking speed easy to modify

### **TECHNICAL FEATURES**

## MIXER B

**REF: E051P-B** 

**POWER** Operating with either AC supply or rechargeable battery

Main power: AC / DC

**Input:** 100 - 240 VAC / 47 - 63 Hz / 0,9 - 0,3 A

Output: 24 VDC - 1,25 A max

Battery: Internal battery/(up to 12 hours)

STRUCTURE Thermoformed ABS

Dimensions (cm):  $31 \times 29 \times 17,5$ Packing (cm):  $50 \times 35 \times 35$ 

Weight (kg): 3,5 Gross weight (kg): 5,5

> **Screen:** Bleu LCD display easily visible from any angle **Alarms:** Visual and acoustic programmable alarms:

- Duration and speed of the blood collection

- Codes control - Low and high flow

**Shaking rate:** Mixing cycle: 5 seconds (possibility to modify)

Volume setting: Digital setting from 200 to 600 ml by intervals of 50 ml - Possibility to modify

during donation - Automatic display conversion from grams to milliliters

Accuracy level: +/- 1 ml Temperature: +5°C to 40°C **Humidity:** 30% to 70%

Storage conditions: -10°C to 50°C

ISO 9001, ISO 13845, calibration Certificate **CERTIFICATIONS** 