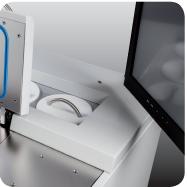

## Remote Fill & Drain

To change the reagents easily without removing tanks

Graphic RFD Control Reagent Quality Check Easy and Intuitive HMI RFD connected with RMS

Fast and Fully Automated

2 Ports for Reagents 1 Port for Paraffin