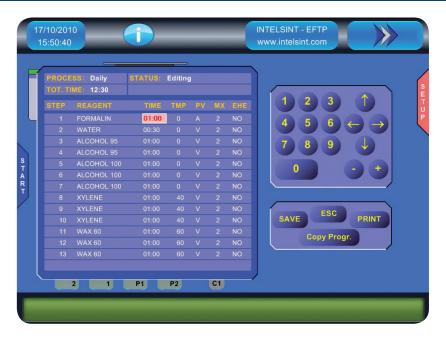

## **Process Editing**

Simple Clear Easy Intuitive

18 Process available

Drag & Copy Function Copy Process Function Controlled Field Value