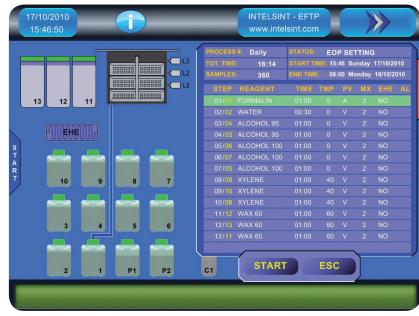

## **Process Start and Run**

Most Used Process Function Easy End of Process Setting

Graphic Process Controls Multi-language Reagent Level Check Partial Reagent Load Samples Baskets Check

Info Function to check 'at a glance' the most important instrument parameters