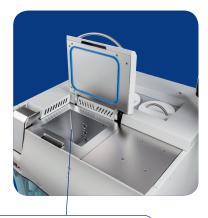

## Remote Fill & Drain

To change the reagents easily without removing tanks

Graphic RFD Control Reagent Quality Check Easy and Intuitive HMI RFD connected with RMS

Fast and Fully Automated

2 Ports for Reagents 1 Port for Paraffin