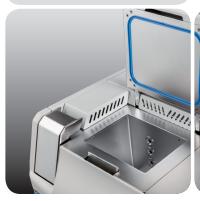

Sample Processing Chamber:

- Entirely made of high quality Stainless Steel
- Safe and easy to operate lid lock mechanism
- Special, easy to clean, surface treatment
- Gas piston to keep the lid open
- Lid open/close sensor