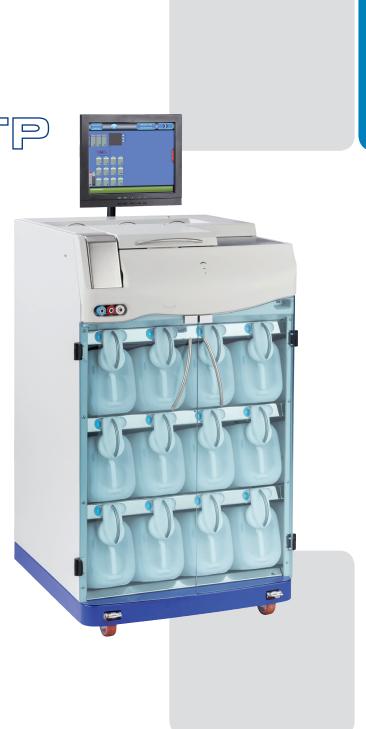

Fully enclosed, "state of the art" features, safe and highly reliable, the Intelsint ETP is the right answer for the day-by-day tissue processing needs of every Histology laboratory.

With a processing capacity of 360 specimens, three paraffin containers and an easy to operate HMI (Human Machine Interface) it sets itself at the top of the category.

Designed with specimens safety and operator ergonomics in mind, the ETP is also capable of performing in unfavorable enviroments.

Its fully automated RFD (Remote Fill and Drain) feature allows the user a safe, clean and easy reagents renewal.

USB Port for Data Backup and Software Automatic Upgrades

4,5 liters

reagent tanks

Xylene free all INTELSINT tissue processors can efficently work with xylene substitutes ETP - features check list

- Overnight Processing
- Reagent Management System
- Remote Fill & Drain
- 360 sample capacity
- 15" Touch Screen Operation Control
- **√** 3 Level Sensors
- Reagent Partial Load Capacity
- Wax Cleaning Cycle
- Data Backup on USB port
- 18 Process Programs
- Reverse Processing Special Program
- Process End Time Management
- Fume Control Charcoal Filter
- Anti-blackout and Power Failures Devices
- Remote Alarm
- Remote Monitoring and Servicing
- Factory Pre-filled Reagents
- Xylene Free
- 🏏 Remote Alarm by Email
- Remote Control by Internet

## **ETP - Technical Specification**

| Sample Processing Chambers                | 1                                                                                   |
|-------------------------------------------|-------------------------------------------------------------------------------------|
| Sample baskets                            | 3                                                                                   |
| Sample Processing Capacity                | 360                                                                                 |
| Reagent Tanks - 4,5 Liters capacity       | 12                                                                                  |
| Paraffin Containers - 4,5 Liters capacity | 3                                                                                   |
| SPC Level Sensors                         | 3                                                                                   |
| Reagent Partial Load Capacity             | Yes                                                                                 |
| Charcoal Filters                          | 1                                                                                   |
| Remote Fill & Drain Ports                 | 2                                                                                   |
| Wax Dumping Port                          | 1                                                                                   |
| Color Touch Screen                        | 15"                                                                                 |
| Processing Programs                       | 18                                                                                  |
| Purge Reagents                            | 2                                                                                   |
| Reagents Temperature Range (°C)           | 20-45                                                                               |
| Paraffin Temperature Range (°C)           | 55-65                                                                               |
| Process Start delay Time                  | Up to 2 weeks                                                                       |
| RMS - Reagent Management System           | Yes                                                                                 |
| RFD - Remote Fill & Drain                 | Yes                                                                                 |
| EWD - External Wax Dumping                | Yes                                                                                 |
| USB Ports                                 | 4                                                                                   |
| Printer Ports                             | 1                                                                                   |
| Remote Alarm Port                         | 1                                                                                   |
| Network Ports (Ethernet)                  | 2                                                                                   |
| Approvals                                 | CE/IVD/UL                                                                           |
| Rating (50/60 Hz)                         | 100-240V 50-60Hz                                                                    |
| Available software languages              | Chinese, English, German,<br>Italian, French, Spanish,<br>Polish, Czech, Portuguese |