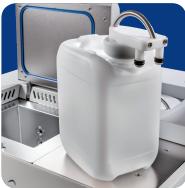

Designed with specimens safety and operator ergonomics in mind, the ETP is also capable of performing in unfavorable enviroments.

Its fully automated RFD (Remote Fill and Drain) feature allows the user a safe, clean and easy reagents renewal.

## Remote Fill & Drain

To change the reagents easily without removing tanks

Graphic RFD Control Reagent Quality Check Easy and Intuitive HMI RFD connected with RMS

Fast and Fully Automated

2 Ports for Reagents 1 Port for Paraffin