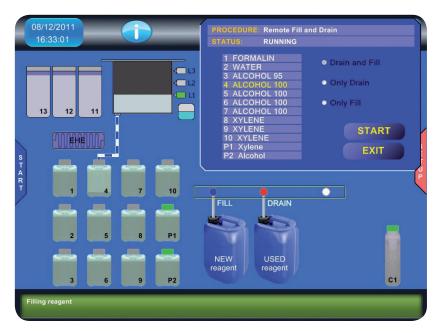

Designed with specimens safety and operator ergonomics in mind, the ETP is also capable of performing in unfavorable enviroments.

Its fully automated RFD (Remote Fill and Drain) feature allows the user a safe, clean and easy reagents renewal.

## Remote Fill & Drain

To change the reagents easily without removing tanks

Graphic RFD Control Reagent Quality Check Easy and Intuitive HMI RFD connected with RMS

Fast and Fully Automated

2 Ports for Reagents 1 Port for Paraffin