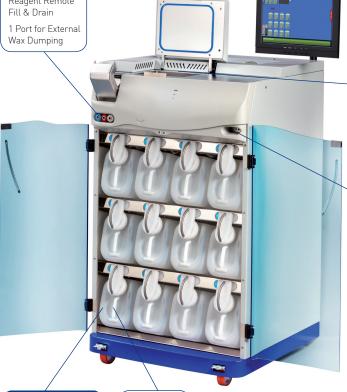

Fully enclosed, "state of the art" features, safe and highly reliable, the Intelsint ETP is the right answer for the day-by-day tissue processing needs of every Histology laboratory.

With a processing capacity of 360 specimens, three paraffin containers and an easy to operate HMI (Human Machine Interface) it sets itself at the top of the category.

Sample Processing Chamber:

- Entirely made of high quality Stainless Steel
- Safe and easy to operate lid lock mechanism
- Special, easy to clean, surface treatment
- Gas piston to keep the lid open
- Lid open/close sensor

USB Port for Data Backup and Software Automatic Upgrades

4,5 liters

reagent tanks

Xylene free all INTELSINT tissue processors can efficently work with xylene substitutes ETP - features check list

- Overnight Processing
- Reagent Management System
- Remote Fill & Drain
- 360 sample capacity
- 15" Touch Screen Operation Control
- **√** 3 Level Sensors
- Reagent Partial Load Capacity
- Wax Cleaning Cycle
- Data Backup on USB port
- 18 Process Programs
- Reverse Processing Special Program
- Process End Time Management
- Fume Control Charcoal Filter
- Anti-blackout and Power Failures Devices
- Remote Alarm
- Remote Monitoring and Servicing
- Factory Pre-filled Reagents
- Xylene Free
- 🏏 Remote Alarm by Email
- Remote Control by Internet