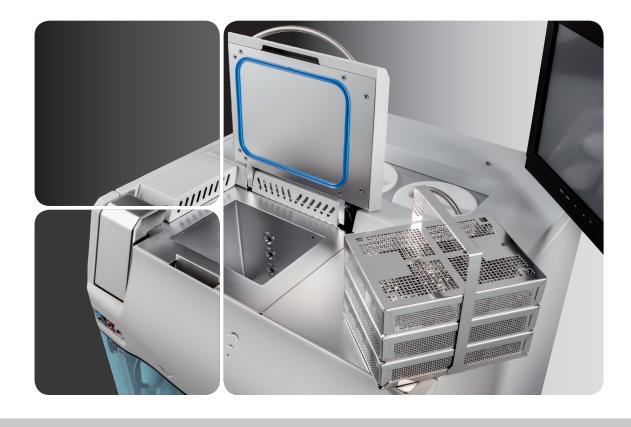

Sample Processing Chamber:

- Entirely made of high quality Stainless Steel
- Safe and easy to operate lid lock mechanism
- Special, easy to clean, surface treatment
- Gas piston to keep the lid open
- Lid open/close sensor

USB Port for Data Backup and Software Automatic Upgrades

4,5 liters

reagent tanks

Xylene free all INTELSINT tissue processors can efficently work with xylene substitutes ETP - features check list

- Overnight Processing
- Reagent Management System
- Remote Fill & Drain
- 360 sample capacity
- 15" Touch Screen Operation Control
- **√** 3 Level Sensors
- Reagent Partial Load Capacity
- Wax Cleaning Cycle
- Data Backup on USB port
- 18 Process Programs
- Reverse Processing Special Program
- Process End Time Management
- Fume Control Charcoal Filter
- Anti-blackout and Power Failures Devices
- Remote Alarm
- Remote Monitoring and Servicing
- Factory Pre-filled Reagents
- Xylene Free
- 🏏 Remote Alarm by Email
- Remote Control by Internet