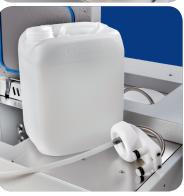

Designed with specimens safety and operator ergonomics in mind, the ETP is also capable of performing in unfavorable enviroments.

Its fully automated RFD (Remote Fill and Drain) feature allows the user a safe, clean and easy reagents renewal.

## Remote Fill & Drain

To change the reagents easily without removing tanks

Graphic RFD Control Reagent Quality Check Easy and Intuitive HMI RFD connected with RMS

Fast and Fully Automated

2 Ports for Reagents 1 Port for Paraffin